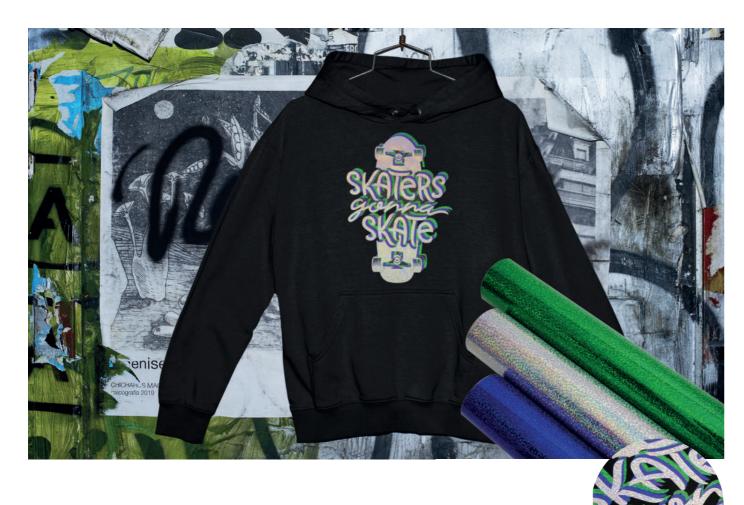

## **MAGICUT® HOLOGRAPHIC**

## FASHIONABLE

MagiCut® Holographic is a high quality heat transfer vinyl with fashionable designs and special surface effects. MagiCut® Holographic is suitable for application onto textiles like cotton, polyester, mixtures of polyester/cotton and polyester/acrylic.

It can be used for lettering on T-shirts, sports, leisure and fashion wear, sport bags and promotional articles.

#### SPECIAL FEATURES

- ✓ High quality HTV with special surface effect laminated with a thermally activated adhesive
- ▼ Embossed HTV materials are a mix of high-tech colors and textures

MORE INFORMATION