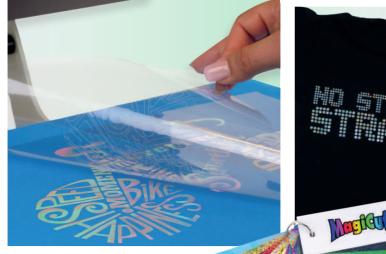

# MAGICUT® APPLICATION TAPE

Suitable for the thermal transfer or printed and trimmed textile transfers.

The adhesive can be removed without residue even after long periods of usage.

#### SPECIAL FEATURES

- Exact positioning and bonding is very easy
- ✓ Special high temperature resistant glue