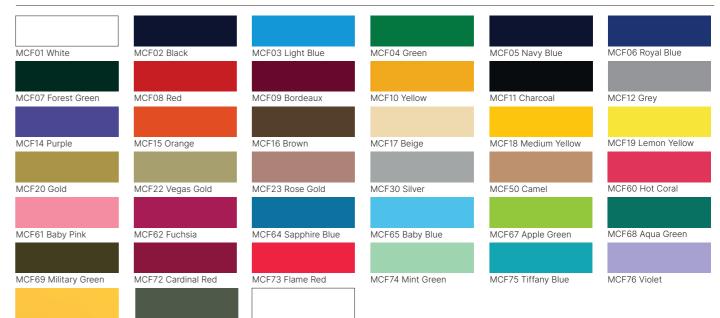

## HOTPEEL

STANDARD COLOURS Width 305 & 500 mm

**NEON COLOURS** Width 305 & 500 mm

MCF77 Maize Yellow

MCF78 Poppy Seed Grey

MCF01 EM White E2W

**PASTEL COLOURS** 

Width 305 & 500 mm