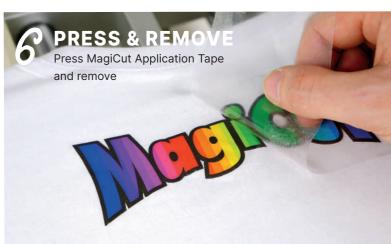

# MAGICUT® APPLICATION TAPE

Suitable for the thermal transfer or printed and trimmed textile transfers.

The adhesive can be removed without residue even after long periods of usage.

#### SPECIAL FEATURES

- Exact positioning and bonding is very easy
- ✓ Special high temperature resistant glue