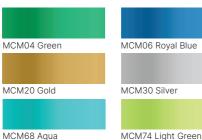

## **MAGICUT® METALLIC**

## THE MIRROR LOOK

MagiCut® Metallic adds a very glossy and shiny value to any text, logo or design. Not just easy to weed, but also easy to apply in just a few seconds to many textile materials.

Choose from our wide variety of colors and do not be scared to get a little color crazy.

#### SPECIAL FEATURES

- ✓ Shiny metallic, mirror like finish
- ✓ Fashionable addition to any garment

MORE INFORMATION

**COLOUR RANGE** Width 500 mm

MCM61 Pink

## PROCESSING INSTRUCTIONS

WASHABLE UP TO 40°C /105° F