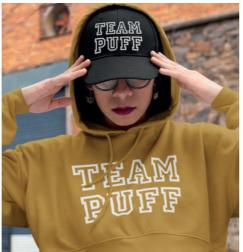

## **MAGICUT® PUFF**

MagiCut® Puff is the absolute perfect HTV for creating cloud-like 3D designs with just one layer of HTV. After heat application it puffs like no other HTV on the market today and it has some very impressive features.

It's very easy to cut, and when applied on the garment it has a very smooth touch.

## SPECIAL FEATURES

- ✓ 3D effect with a very nice PUFF effect
- ✓ Matte, textured finish & unique look
- ✓ Best for medium or larger designs

MORE INFORMATION

COLOUR RANGE Width 500 mm

MCPFF01 White

MCPFF20 Gold