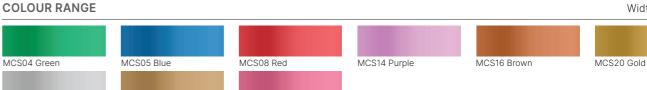

## MAGICUT® GLITTER

## THE PEARL EFFECT

MagiCut® Glitter is the most intensely coated HTV with sparkling, optically attractive blended glitter powder. Laminated with a thermally activated adhesive and self adhesive polyester liner which allows repositioning of transfers prior to pressing. It can be used for T-shirts, sport & leisure wear, sport bags and promotional articles.

## **CERTIFICATIONS**

MORE INFORMATION

**COLOUR RANGE** Width 305 & 500 mm

MCG01 White

MCG61 Pink

MCG96 Light Rose Gold

MCG14 Purple

MCG94 Gold 14K