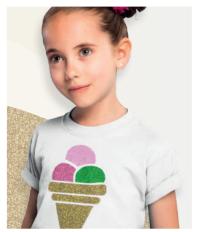

## MAGICUT® GLITTER

## THE PEARL EFFECT

MagiCut® Glitter is the most intensely coated HTV with sparkling, optically attractive blended glitter powder. Laminated with a thermally activated adhesive and self adhesive polyester liner which allows repositioning of transfers prior to pressing. It can be used for T-shirts, sport & leisure wear, sport bags and promotional articles.

#### SPECIAL FEATURES

- ✓ Pearl glitter finish that won't flake off or wash away
- ✓ Special effect material to create looks that sparkle and shine

Glittering & shine with your design. Be an eyecather!