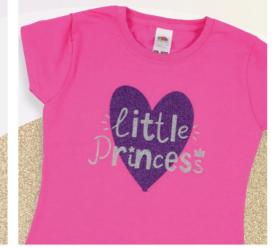

## MAGICUT® GLITTER

## THE PEARL EFFECT

MagiCut® Glitter is the most intensely coated HTV with sparkling, optically attractive blended glitter powder. Laminated with a thermally activated adhesive and self adhesive polyester liner which allows repositioning of transfers prior to pressing. It can be used for T-shirts, sport & leisure wear, sport bags and promotional articles.

#### SPECIAL FEATURES

- ✓ Pearl glitter finish that won't flake off or wash away
- ✓ Special effect material to create looks that sparkle and shine

Glittering & shine with your design. Be an eyecather!