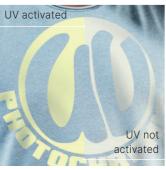

## **MAGICUT® PHOTOCHROMIC**

## UV ACTIVE

MagiCut® Photochromic has a clear and pressure sensitive UV changing film that contains white until activated by sunlight or UV light. This fun color-shifting material gives you a creative edge with the available vibrant colors. It's incredible easy to weed and the combination of the matt finish and the softness is making it a really unique product during sunny periodes.

Apply MagiCut® Photochromic very easily and with a fast heat application it will be ready in minutes. It's ideal for T-shirts, hoodies, fashion, & children's apparel.