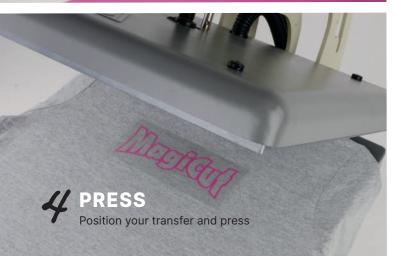

ocessing instructions and cutting settings.

## Take a look and let's connect!



MORE INFORMATION



Like, comment and give us a thumbs up



A fun & creative way to keep you up to date



Watch all our video's and subscribe



Let's connect and contribute together



Tweet, retweet and respond with us

## www.themagictouch.com

Call +49 6071 9218 00 or Email info@themagictouch.com

MagiCut® 123Flex MagiCut® Soft Metallic MagiCut® Glitter MagiCut® 123Premium **20** MagiCut® Holographic MagiCut® Premium SubliBloc **22** MagiCut® Twinkle MagiCut® Dimension 23 MagiCut® Rainbow Spectrum MagiCut® Stretch **24** MagiCut® Flock MagiCut® Reflex **26** MagiCut® Puff MagiCut® Glow **27** MagiCut® 2Print MagiCut® Photochromic MagiCut® Application Tape MagiCut® Metallic

















# **PRINT**







## **MAGICUT® 123FLEX**

## THE FASTEST

MagiCut® 123Flex has a unique PU film with the advantage of no pre-press required, warm or cold peel. So this means it only needs to be pressed for 3 seconds and has a carrier that can be removed immediately after pressing.

MagiCut® 123Flex is specially created for high speed and absolutely perfect for larger numbers and texts.

With more than 40+ colors there is always plenty of choice.

Easy to weed 1... 2... 3... Done!

#### **SPECIAL FEATURES**

- ✓ A lower tack adhesive, enabling larger texts and logos
- ✓ Apply a high temperature for the ultimate speed
- ✓ Apply a lower temperature to minimize scorching and marking



















## MAGICUT® 123FLEX

## HOTPEEL

STANDARD COLOURS Width 305 & 500 mm



**NEON COLOURS** Width 305 & 500