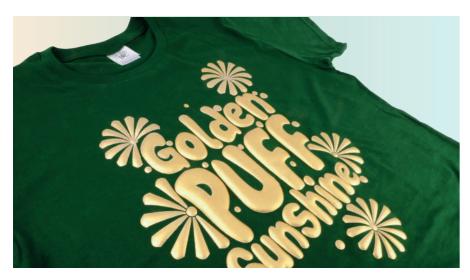

## **MAGICUT® PUFF**

MagiCut® Puff is the absolute perfect HTV for creating cloud-like 3D designs with just one layer of HTV. After heat application it puffs like no other HTV on the market today and it has some very impressive features.

It's very easy to cut, and when applied on the garment it has a very smooth touch.

## SPECIAL FEATURES

- ✓ 3D effect with a very nice PUFF effect
- ✓ Matte, textured finish & unique look
- ✓ Best for medium or larger designs

MORE INFORMATION

COLOUR RANGE Width 500 mm

MCPFF01 White

MCPFF20 Gold