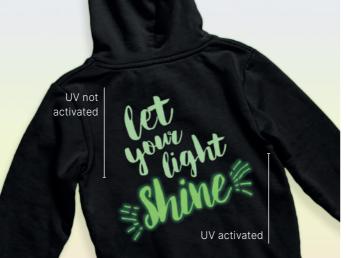

## **MAGICUT® PHOTOCHROMIC**

## UV ACTIVE

MagiCut® Photochromic has a clear and pressure sensitive UV changing film that contains white until activated by sunlight or UV light. This fun color-shifting material gives you a creative edge with the available vibrant colors. It's incredible easy to weed and the combination of the matt finish and the softness is making it a really unique product during sunny periodes.

Apply MagiCut® Photochromic very easily and with a fast heat application it will be ready in minutes. It's ideal for T-shirts, hoodies, fashion, & children's apparel.