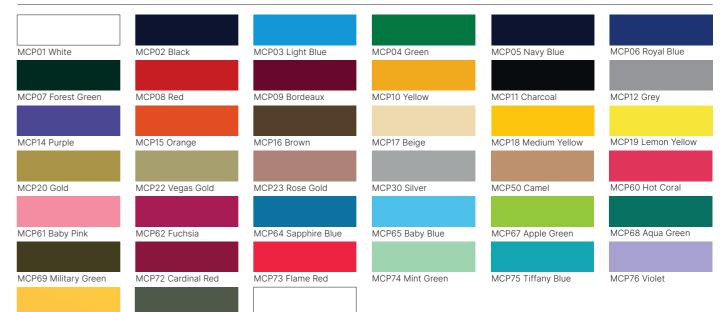

## HOTPEEL

STANDARD COLOURS Width 305 & 500 mm

**NEON COLOURS** Width 305 & 500 mm

MCF77 Maize Yellow

MCF78 Poppy Seed Grey

MCF01 EM White E2W

**PASTEL COLOURS** 

Width 305 & 500 mm

## ALLROUND

**COLOUR RANGE** Width 305 & 500 mm

**NEON COLOURS** Width 305 & 500 mm

MCP77 Maize Yellow

MCP78 Poppy Seed

MCP01 EM White E2W

**PASTEL COLOURS** Width 305 & 500 mm