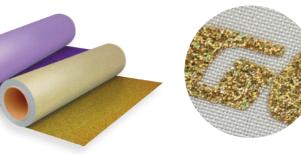

## MAGICUT® GLITTER

## THE PEARL EFFECT

MagiCut® Glitter is the most intensely coated HTV with sparkling, optically attractive blended glitter powder. Laminated with a thermally activated adhesive and self adhesive polyester liner which allows repositioning of transfers prior to pressing. It can be used for T-shirts, sport & leisure wear, sport bags and promotional articles.

#### SPECIAL FEATURES

- ✓ Pearl glitter finish that won't flake off or wash away
- ✓ Special effect material to create looks that sparkle and shine

Glittering & shine with your design. Be an eyecather!