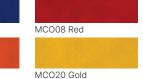

#### **COLOUR RANGE** Width 305 & 500 mm

MCO09 Wine

MCO02 Black

PROCESSING INSTRUCTIONS

MCO50 Camel

FABRICS COTTON, POLYESTER, MIX OF BOTH, ACRYLIC

TIME
15-20 SECONDS
10 SECONDS

STRIP
WARM TO HOT