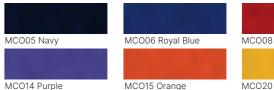

#### **COLOUR RANGE** Width 305 & 500 mm

MCO09 Wine

MCO02 Black

PROCESSING INSTRUCTIONS

MCO50 Camel

FABRICS COTTON, POLYESTER, MIX OF BOTH, ACRYLIC

TIME
15-20 SECONDS
10 SECONDS

STRIP
WARM TO HOT