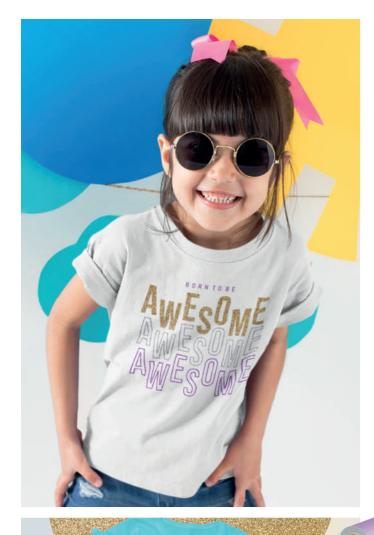

## THE FASTEST

MagiCut® 123Flex has a unique PU film with the advantage of no pre-press required, warm or cold peel. So this means it only needs to be pressed for 3 seconds and has a carrier that can be removed immediately after pressing.

MagiCut® 123Flex is specially created for high speed and absolutely perfect for larger numbers and texts.

With more than 40+ colors there is always plenty of choice.

Easy to weed 1... 2... 3... Done!

#### **SPECIAL FEATURES**

- ✓ A lower tack adhesive, enabling larger texts and logos
- ✓ Apply a high temperature for the ultimate speed
- ✓ Apply a lower temperature to minimize scorching and marking