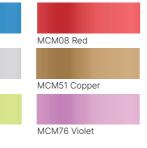

## MAGICUT® SOFT METALLIC

## THE LIGHTWEIGHT

MagiCut® Soft Metallic ticks all the boxes for those looking to decorate a vast range of different garments and textiles with the ultimate soft metallic feel. The demand for more unique effects and styles continues. You can produce precise and detailed designs very easily.

Together with a superb look and feel it offers great potential for sportswear, fashion, promotional, workwear and craft markets.

MCS35 Bronze

#### SPECIAL FEATURES

- ✓ A lightweight (62 Micron) HTV with high elastic properties
- ✓ Works well on performance fabrics that require that extra stretch flexibility from the transfer

MORE INFORMATION

Width 500 mm

#### PROCESSING INSTRUCTIONS

MCS30 Silver

COTTON, POLYESTER, MIX OF BOTH, ACRYLIC

MCS61 Pink

10-15 SECONDS