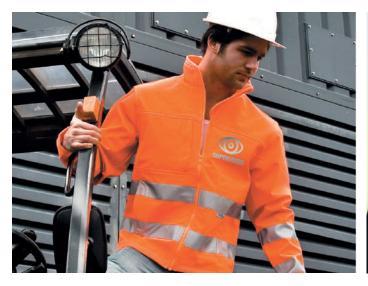

## MAGICUT® REFLEX

## REFLECTIVE

**COLOUR RANGE** 

MagiCut® Reflex silver is a highly reflective Heat Transfer Vinyl product, manufactured using glass micro-balls technology.

EN ISO 20471 Reflex Silver is standard specification for high visibility clothing and is EN471 European safety standard compliant.