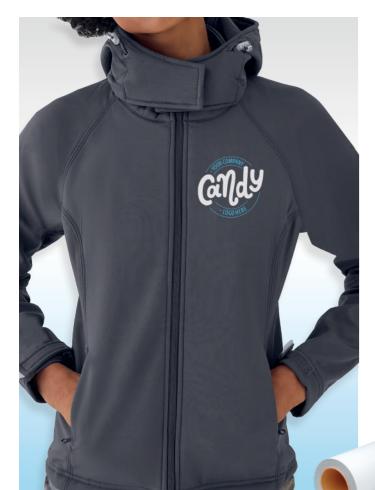

## **HEAT TRANSFER VINYLS**

**CUTTABLE • PRINTABLE** 

## **WELCOME**

MagiCut® is one of TheMagicTouch brands and has been added to the range due to growing demand for more eye-catching HTV's with spectacular colors and effects. Along with new features like lower temperature, easy weeding and pressing only in 1-2-3 seconds, MagiCut® brings huge benefits to our customers and have become standard in the industry.

With our cuttable and printable MagiCut® HTV you are taking the best step forward by choosing the highest quality Heat Transfer Vinyls available today. Whether it's workwear, sportswear, casual wear or promotional accessories, MagiCut has one of the largest ranges of HTV to get the job done quickly. Also benefit from attractive bulk discounts with superior quality.