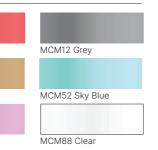

## MAGICUT® SOFT METALLIC

## THE LIGHTWEIGHT

MagiCut® Soft Metallic ticks all the boxes for those looking to decorate a vast range of different garments and textiles with the ultimate soft metallic feel. The demand for more unique effects and styles continues. You can produce precise and detailed designs very easily.

Together with a superb look and feel it offers great potential for sportswear, fashion, promotional, workwear and craft markets.

MCS35 Bronze

#### SPECIAL FEATURES

- ✓ A lightweight (62 Micron) HTV with high elastic properties
- ✓ Works well on performance fabrics that require that extra stretch flexibility from the transfer

MORE INFORMATION

Width 500 mm

#### PROCESSING INSTRUCTIONS

MCS30 Silver

COTTON, POLYESTER, MIX OF BOTH, ACRYLIC

MCS61 Pink

10-15 SECONDS