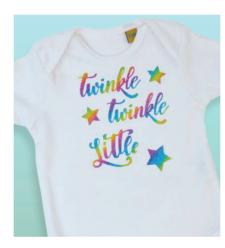

## **MAGICUT® TWINKLE**

## THE SPARKLING

MagiCut® Twinkle has a light glitter effect and gives the design a special plastic finish. Twinkle creates a very charming look and gives the garment a beautifull sparkling effect.

#### SPECIAL FEATURES

- ✓ Contains a smooth feel and sparkling effect
- ✓ Silicon finish appears in direct light

MORE INFORMATION

**COLOUR RANGE** Width 500 mm

MCTW68 Aqua

PROCESSING INSTRUCTIONS

FABRICS COTTON, POLYESTER, MIX OF BOTH, ACRYLIC AND SIMILAR FABRICS