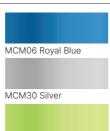

## **MAGICUT® STRETCH**

## ELASTICITY

MagiCut® Stretch is a highly stretchable PU film which is really perfect for all types of sports performance and work wear. The combination between a great stretch-and-rebound property guarantees the perfect endresult. This HTV offers a 300% stretchability and it can be used for lettering on T-shirts, sports & leisure wear, sport bags and promotional articles.

MORE INFORMATION

Width 500 mm

**COLOUR RANGE** 

MCX01 White

MCX20 Silver

MCX02 Black

MCX61 Pink

MCX06 Royal Blue MCX08 Red

MCX10 Yellow

**NEON COLOURS** 

MCX20 Gold

MCX40 Neon Yellow

MCX04 Green

Width 500 mm